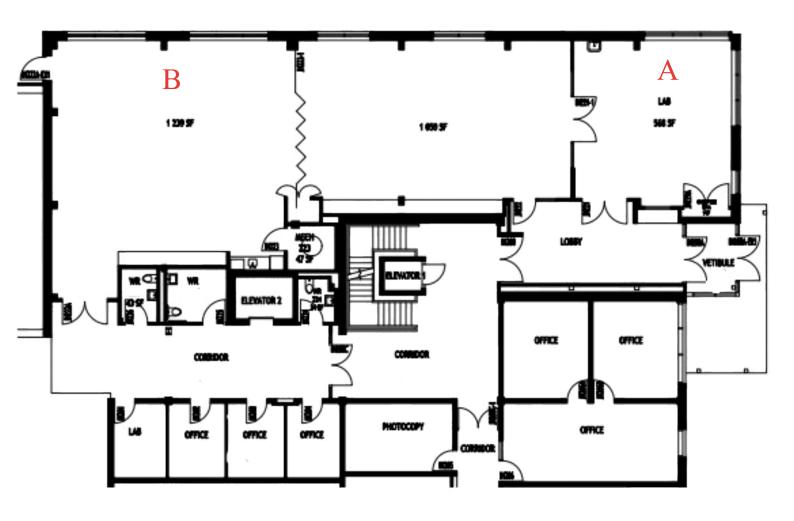

### **FACILITY DETAILS**

Total Space: 2857 sfLab Space: 568 sf

• Office Space: 2289 sf

Bench Seats: 4

Date Available: Immediate

• Lab Focus: Biology