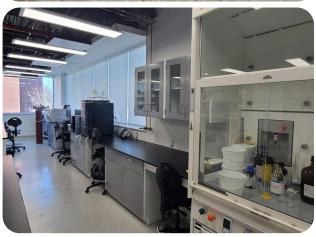

### **FACILITY DETAILS**

Total Space: 2857 sfLab Space: 568 sf

• Office Space: 2289 sf

Bench Seats: 4

Date Available: Immediate

• Lab Focus: Biology

#### **SERVICES**

- √Fully built out wet lab
- ✓ Controlled Access
- √ Fume Hoods
- ✓ Utilities
- √ Security
- ✓On-site shipping & Receiving

**NOTE:** Inquiring parties will be asked to provide details on the focus of their research and corporate structure and upon review Lennard Commercial will be directed to arrange or decline an introduction between the parties. The location of the lab space and the identity of the party will be disclosed if a meeting is agreed.