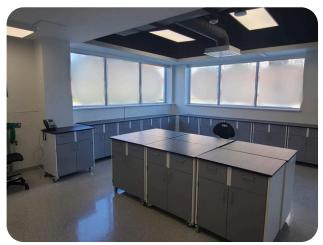

### **FACILITY DETAILS**

Total Space: 2857 sfLab Space: 568 sf

• Office Space: 2289 sf

Bench Seats: 4

Date Available: Immediate

• Lab Focus: Biology

#### **SERVICES**

- √Fully built out wet lab
- ✓ Controlled Access
- √ Fume Hoods
- ✓ Utilities
- √ Security
- ✓On-site shipping & Receiving

**NOTE:** Inquiring parties will be asked to provide details on the focus of their research and corporate structure and upon review Lennard Commercial will be directed to arrange or decline an introduction between the parties. The location of the lab space and the identity of the party will be disclosed if a meeting is agreed.