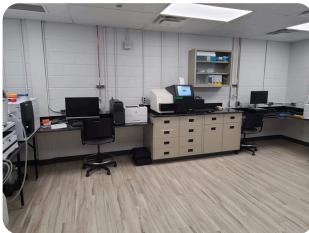

### **FACILITY DETAILS**

Total Space: 2857 sfLab Space: 568 sf

• Office Space: 2289 sf

Bench Seats: 4

Date Available: Immediate

• Lab Focus: Biology

#### **SERVICES**

- √Fully built out wet lab
- ✓ Controlled Access
- √ Fume Hoods
- ✓ Utilities
- √ Security
- ✓On-site shipping & Receiving

**NOTE:** Inquiring parties will be asked to provide details on the focus of their research and corporate structure and upon review Lennard Commercial will be directed to arrange or decline an introduction between the parties. The location of the lab space and the identity of the party will be disclosed if a meeting is agreed.