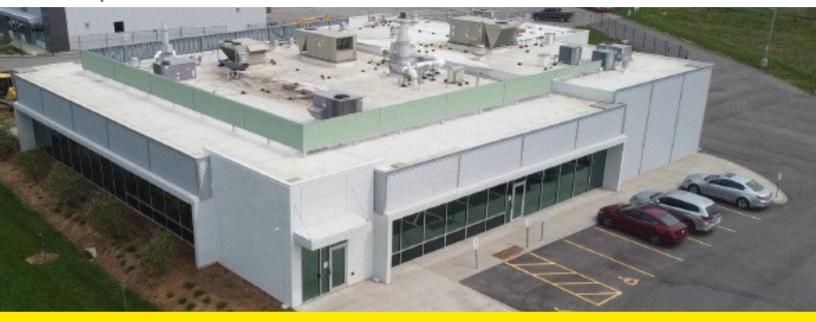

# 574 Hanlon Creek Boulevard

Guelph, ON

### LAB & OFFICE SPACE AVAILABLE FOR SUBLEASE

Available Space

1,000 - 4,000 SF\*

Sublease Rent

Contact LA

Term

June 30th, 2028

Availability

### **Property Highlights**

- Comprised of non-contiguous private offices, bullpen and lab areas.
- BSL 2 Lab
- Office and lab areas may be dedicated or shared depending on requirement
- Short and long term leases available